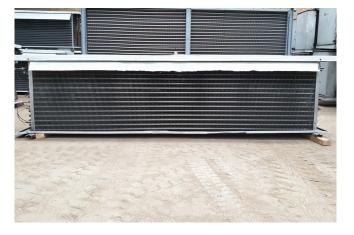

### **Specifications**

| Brand           | Helpman         |
|-----------------|-----------------|
| Туре            | LEX 26-7-E      |
| kW              | 23,4            |
| Refrigerant     | Freon           |
| Number of Fans  | 3               |
| Fin Space in mm | 7               |
| Defrosting      | Electric        |
| m³/h            | 14.000          |
| Sizes           | 2630x640x640 mm |
|                 | (LxWxH)         |
| Volume          | 30,9 dm³        |
| Weight          | 159 kg          |
| Stock           | 1               |
|                 |                 |

#### Used Helpman LEX 26-7-E

Used Helpman LEX 26-7 evaporator with electric defrosting. 3 ATB fans 50 Hz - 0,25 kW - 1410 RPM -  $\emptyset$  = 450 mm.

\*All components of this used evaporator will be tested on good working, leak free condition (electro engines), coils, bearings) Choosing HOSBV means buying with warranty. We perform a industrial cleaning. Also, we can arrange your shipment.