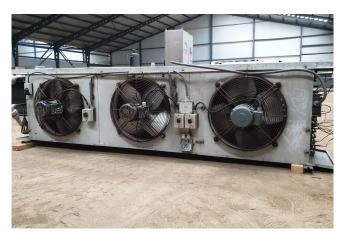

### **Specifications**

| Brand           | Helpman         |
|-----------------|-----------------|
| Туре            | LEX 26-7-E      |
| kW              | 23,4            |
| Refrigerant     | Freon           |
| Number of Fans  | 3               |
| Fin Space in mm | 7               |
| Defrosting      | Electric        |
| m³/h            | 14.000          |
| Sizes           | 2630x640x640 mm |
|                 | (LxWxH)         |
| Volume          | 30,9 dm³        |
| Weight          | 159 kg          |
| Stock           | 1               |
|                 |                 |

#### Used Helpman LEX 26-7-E

Used Helpman LEX 26-7 evaporator with electric defrosting. 3 ATB fans 50 Hz - 0,25 kW - 1410 RPM -  $\emptyset$  = 450 mm.

\*All components of this used evaporator will be tested on good working, leak free condition (electro engines), coils, bearings) Choosing HOSBV means buying with warranty. We perform a industrial cleaning. Also, we can arrange your shipment.