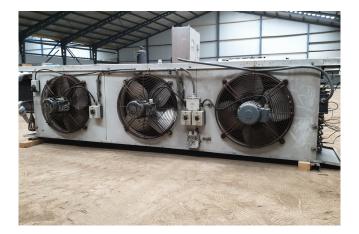

### **Specifications**

| Brand           | Helpman         |
|-----------------|-----------------|
| Туре            | LEX 26-7-E      |
| kW              | 23,4            |
| Refrigerant     | Freon           |
| Number of Fans  | 3               |
| Fin Space in mm | 7               |
| Defrosting      | Electric        |
| m³/h            | 14.000          |
| Sizes           | 2630x640x640 mm |
|                 | (LxWxH)         |
| Volume          | 30,9 dm³        |
| Weight          | 159 kg          |
| Stock           | 1               |
|                 |                 |

#### Used Helpman LEX 26-7-E

Used Helpman LEX 26-7 evaporator with electric defrosting. 3 ATB fans 50 Hz - 0,25 kW - 1410 RPM -  $\emptyset$  = 450 mm.

\*All components of this used evaporator will be tested on good working, leak free condition (electro engines), coils, bearings) Choosing HOSBV means buying with warranty. We perform a industrial cleaning. Also, we can arrange your shipment.