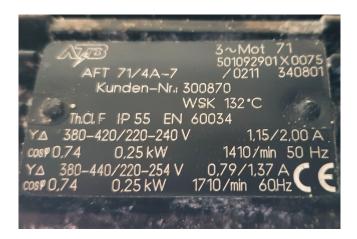

#### Used Helpman LEX 26-7-E

Used Helpman LEX 26-7 evaporator with electric defrosting. 3 ATB fans 50 Hz - 0,25 kW - 1410 RPM -  $\emptyset$  = 450 mm.

\*All components of this used evaporator will be tested on good working, leak free condition (electro engines), coils, bearings) Choosing HOSBV means buying with warranty. We perform a industrial cleaning. Also, we can arrange your shipment.