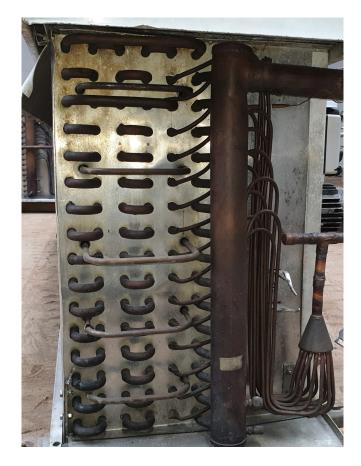

### **Specifications**

| Brand           | Helpman         |
|-----------------|-----------------|
| Туре            | LEX 26-7-E      |
| kW              | 23,4            |
| Refrigerant     | Freon           |
| Number of Fans  | 3               |
| Fin Space in mm | 7               |
| Defrosting      | Electric        |
| m³/h            | 14.000          |
| Sizes           | 2630x640x640 mm |
|                 | (LxWxH)         |
| Volume          | 30,9 dm³        |
| Weight          | 159 kg          |
| Stock           | 1               |
|                 |                 |

#### Used Helpman LEX 26-7-E

Used Helpman LEX 26-7 evaporator with electric defrosting. 3 ATB fans 50 Hz - 0,25 kW - 1410 RPM -  $\emptyset$  = 450 mm.

\*All components of this used evaporator will be tested on good working, leak free condition (electro engines), coils, bearings) Choosing HOSBV means buying with warranty. We perform a industrial cleaning. Also, we can arrange your shipment.