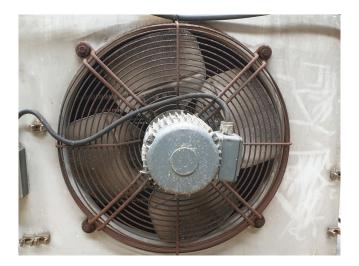

#### Used Helpman LEX 26-7-E

Used Helpman LEX 26-7 evaporator with electric defrosting. 3 ATB fans 50 Hz - 0,25 kW - 1410 RPM -  $\emptyset$  = 450 mm.

\*All components of this used evaporator will be tested on good working, leak free condition (electro engines), coils, bearings) Choosing HOSBV means buying with warranty. We perform a industrial cleaning. Also, we can arrange your shipment.